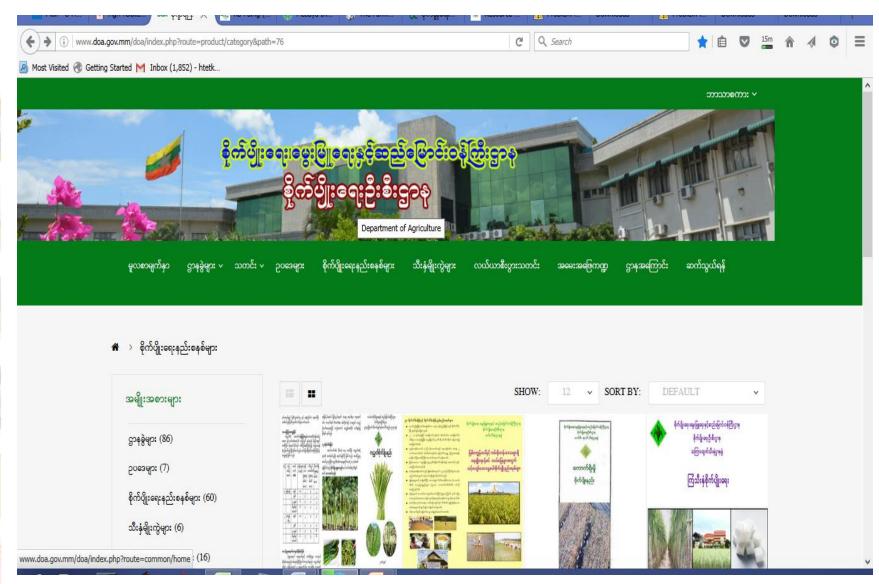

ovement in Myanmar in 2011, Now 506 village associations with 53,000 members.
  - ➤ <u>Sector organizations</u>: Myanmar Livestock Federation (**MLF**), the Myanmar Rice Federation (MRF) and Myanmar Fruit, Flower and Vegetable Producers and Exporters Association (MFVP). These organizations unite traders, processors, exporters and commercial farmers. They play an important role in terms of supply chain integration, policy coordination, training, export promotion and donor relations.
  - (Source: Agriterra, 2015, "Farmers' organisations and cooperatives in Myanmar", https://myanmar.nlembassy.org/binaries/content/assets/postenweb/m/myanmar/netherlands -embassy-in-myanmar/farmers-organisations-and-cooperatives.pdf)













# Agriculture Websites for Myanmar Farmers http://www.doa.gov.mm













## http://www.greenwaymyanmar.org







ဝင်ရန် မှတ်ပုံတင်ရန်





ပတ်ဝန်းကျင် ဆိုင်ရာ

စာအုပ်စင်

မော္သားမန်း

သတင်းနှင့်အစွင့်အလစ်း

သီးနှဲဖရာနှန်းများ











အစေ့ထုတ်ပြောင်းသည် ပြည်တွင်း မွေးမြူရေး အစားအစာနှင့် ပြည်ပသို့ တင်ပို့ ရောင်းချရန်အတွက် အရေးပါသော သီးနံတစ်မျိုး ဖြစ်ပါသည်။ အစေ့ထုတ်ပြောင်း တစ်ဖက တင်း (၈၀) ပန်းတိုင် အထွက်နှုန်း ရရှိရန် အောက်ပါ နည်းပညာများကို လိုက်နာ ကျင့်သုံး ဆောင်ရွက်ရန် လိုအဝ်ပါသည်။

OH GIF

ဒေသအလိုက် အောက်ပါ အထ



more»







- ရေရှည် တည်တံ့တဲ့ စိုက်ပျိုးရေးကို ဘယ်လို ကျင်သုံးမလဲ
- သမိုင်းတစ်ခုရဲ့ လူသတ်ကောင် (၃)
- · channe actions on the

#### 🔍 နည်းပညာ

- သရက်ပင်နှင့် နှစ်ခြားသီးပွင့်ခြင်း ပြဿနာ
- အစေ့ထုတ်ပြောင်း တစ်ဖက တင်း (၈၀) ပန်းတိုင် အထွက်နှုန်း ရရှိရန် နည်းပညာ
- e authore americans maistrement and brown

#### 🔾 ပတ်ဝန်းကျင် ဆိုင်ရာ

- Adid