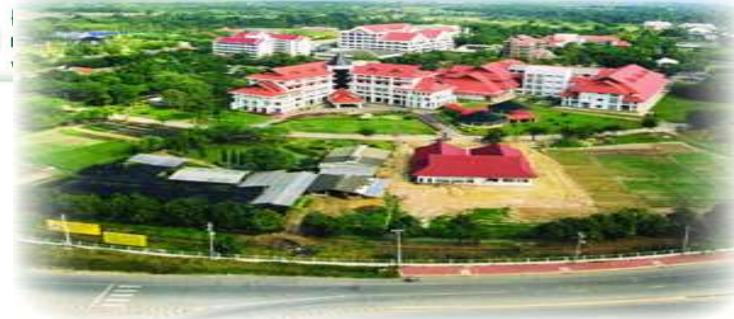

### MJU in Chiang Mai Campus (2,268 Hectares)

Phrae Campus (377 Has.)

## **Faculties and Schools (14)**

- Total student population: 19,436 (BS/BA=18,335 MS/MA=901 Ph.D.=200)
- Program: 87 (BS/BA=48;
  - MS/MA=27; Ph.D.=12)
- Staff: 1,799 (Academic; 673/
  - Supporting; 1,126)