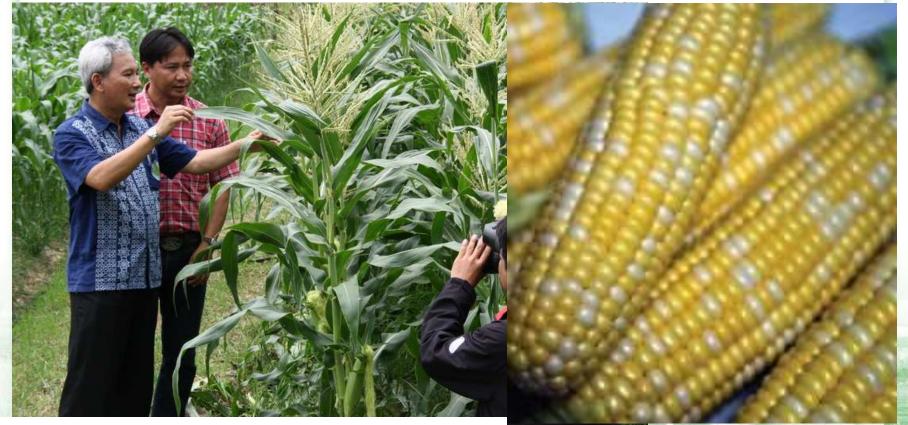

## Bi-color Sweet Corn Hybrid (High-Yielding, Bigger, Sweeter and High Resistance)

Assoc. Prof. Prawit Puddhanon