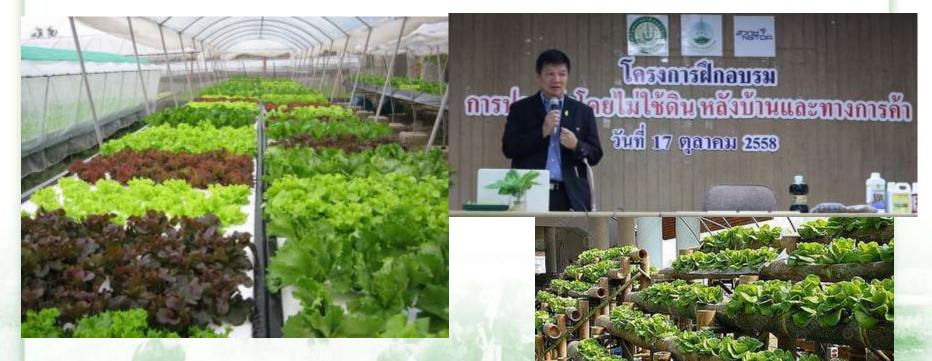

## Hydroponics Agriculture

(20% Water usage, High Growth/Quality and Good Price)

Assoc. Prof. Dr. Arnat Tancho