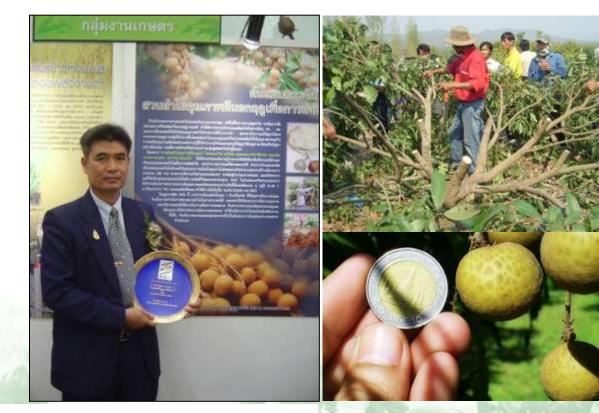

# Thai Aroma Vegetable Soybean (*Edamame*) Lines (Bigger, Sweeter and High-Yielding)

Asst. Prof. Dr. Ruangchai Juwattanasamran

มหาวิทยาลัยแม่โจ้ MaeJo University www.mju.ac.th