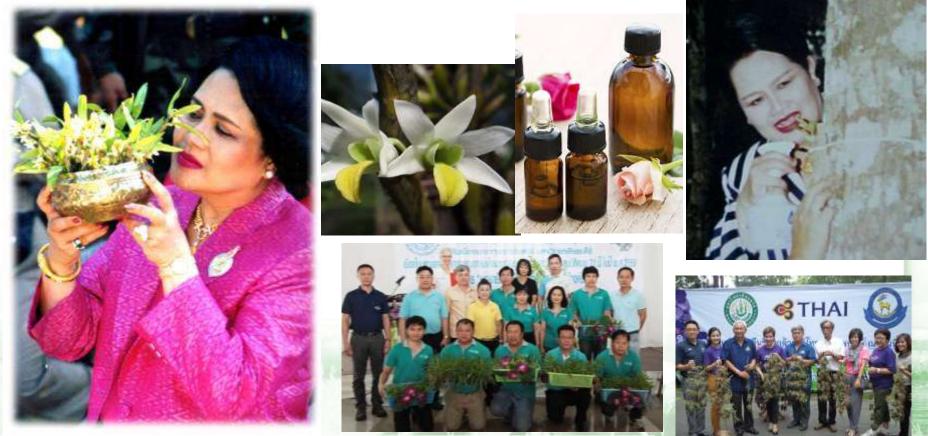

## Native Orchids Back to the Forest Project

(Projects initiated by former HM the Queen)

Faculty of Agriculture Production, Maejo University