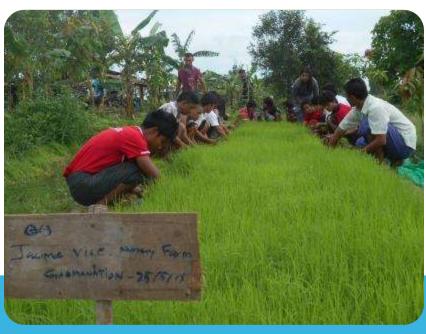

## PRACTICAL FIELD WORK FOR AGRO ECOLOGICAL ISSUES

- Seasonally Crop growing
- Seasonally seed collecting
- Nursery Farming
- Rice Cultivation
- Compose Making
- Root Propagation
- Mushroom Plantation
- Reduce chemical Soap Making
- Natural Mud -brick Building
- System of Rice instification
- System of direct Rice Sowing
- Integrated cow and rice, chicken and vegetables