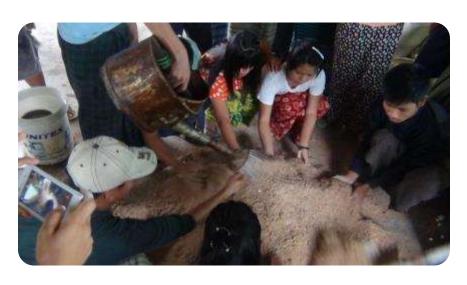

## PRACTICAL FIELD WORK FOR AGRO ECOLOGICAL ISSUES

- Seasonally Crop growing
- Seasonally seed collecting
- Nursery Farming
- Rice Cultivation
- Compose Making
- Root Propagation
- Mushroom Plantation
- Reduce chemical Soap Making
- Natural Mud -brick Building
- System of Rice instification
- System of direct Rice Sowing
- Integrated cow and rice, chicken and vegetables