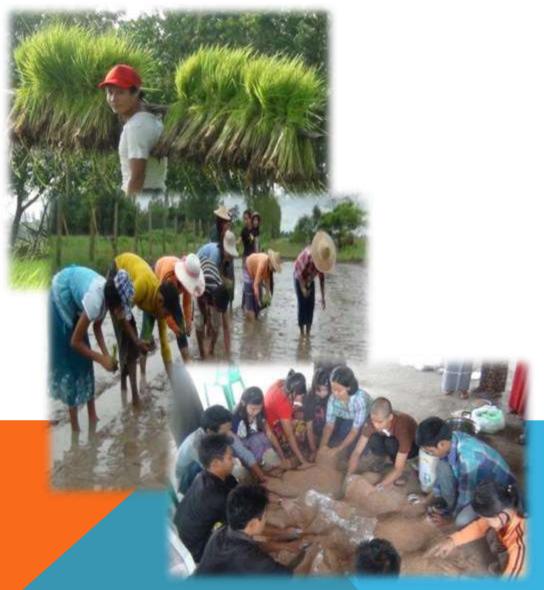

## PRACTICAL FIELD WORK FOR AGRO ECOLOGICAL ISSUES

- Seasonally Crop growing
- Seasonally seed collecting
- Nursery Farming
- Rice Cultivation
- Compose Making
- Root Propagation
- Mushroom Plantation
- Reduce chemical Soap Making
- Natural Mud -brick Building
- System of Rice instification
- System of direct Rice Sowing
- Integrated cow and rice, chicken and vegetables

#### COMMUNITY MOBILIZING AT THE LOCAL AND GRASS ROOT COMMUNITY

Farmers' agriculture leadership training
Agriculture and livelihood skills development trainings
Model farm initiatives projects