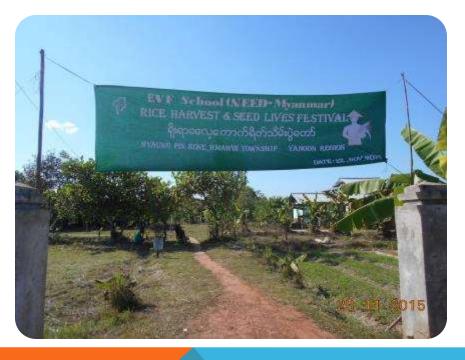

## WHAT WE DONE IN LAST 2 YEARS

NEED-EVF have create a Training Center at Nyaung Bin Tharyar village, Hmawbi Township, Yangon Region

NEED-EVF had graduated already over 60 youth all over Myanmar about sustainable agriculture, Community Development and Environment conservation.

3 groups of Alumni are working on their own Sustainable organic modern farms by support of NEED.