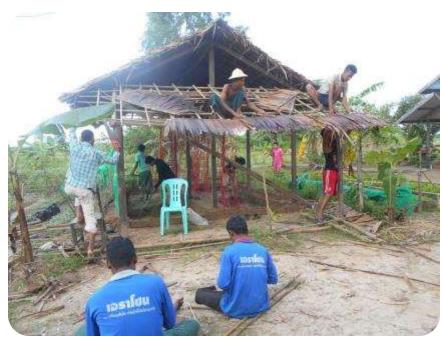

## WHAT WE DONE IN LAST 2 YEARS

NEED-EVF have create a Training Center at Nyaung Bin Tharyar village, Hmawbi Township, Yangon Region

NEED-EVF had graduated already over 60 youth all over Myanmar about sustainable agriculture, Community Development and Environment conservation.

3 groups of Alumni are working on their own Sustainable organic modern farms by support of NEED.