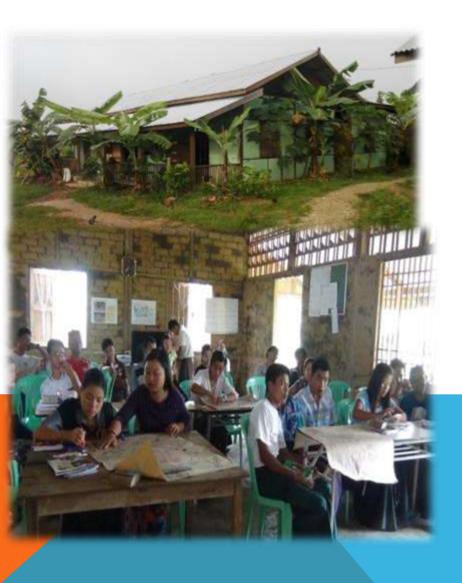

## WHAT WE DONE IN LAST 2 YEARS

NEED-EVF have create a Training Center at Nyaung Bin Tharyar village, Hmawbi Township, Yangon Region

NEED-EVF had graduated already over 60 youth all over Myanmar about sustainable agriculture, Community Development and Environment conservation.

## Learning Center for the theory class, and Research and facts Finding

- Sustainable Organic Agriculture
- Environment Conservation
- Community Development
- Permaculture Technique
- Rice and vegetable cultivation
- Soil Fertility management
- Seed Saving and Nursery Farm
- Renewable Energy (Biogas & Solar Energy)
- Natural Resource Management
- Aquaculture and Livestock Breeding
- Environmentally and low cost building
- Leadership and Team-Building
- English Language and Computer Skills