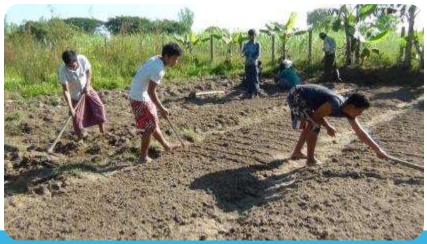

## PRACTICAL FIELD WORK FOR AGRO ECOLOGICAL ISSUES

- Seasonally Crop growing
- Seasonally seed collecting
- Nursery Farming
- Rice Cultivation
- Compose Making
- Root Propagation
- Mushroom Plantation
- Reduce chemical Soap Making
- Natural Mud -brick Building
- System of Rice instification
- System of direct Rice Sowing
- Integrated cow and rice, chicken and vegetables