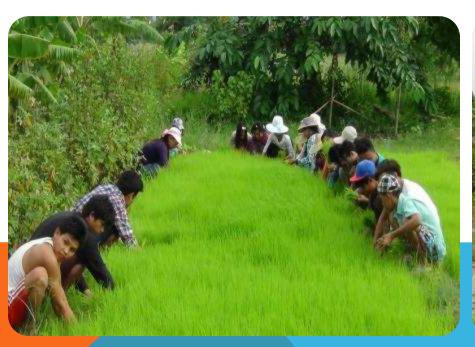

## PRACTICAL FIELD WORK FOR AGRO ECOLOGICAL ISSUES

- Seasonally Crop growing
- Seasonally seed collecting
- Nursery Farming
- Rice Cultivation
- Compose Making
- Root Propagation
- Mushroom Plantation
- Reduce chemical Soap Making
- Natural Mud -brick Building
- System of Rice instification
- System of direct Rice Sowing
- Integrated cow and rice, chicken and vegetables