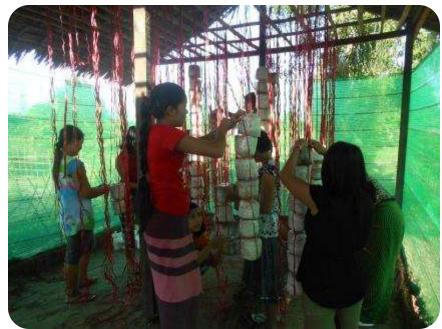

## PRACTICAL FIELD WORK FOR AGRO ECOLOGICAL ISSUES

- Seasonally Crop growing
- Seasonally seed collecting
- Nursery Farming
- Rice Cultivation
- Compose Making
- Root Propagation
- Mushroom Plantation
- Reduce chemical Soap Making
- Natural Mud -brick Building
- System of Rice instification
- System of direct Rice Sowing
- Integrated cow and rice, chicken and vegetables