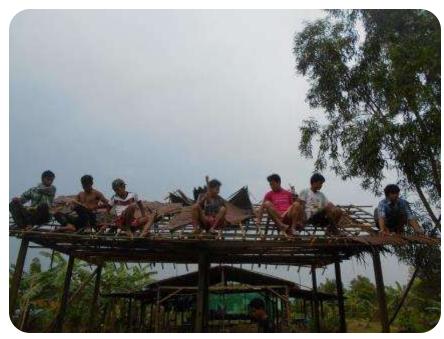

## WHAT WE DONE IN LAST 2 YEARS

NEED-EVF have create a Training Center at Nyaung Bin Tharyar village, Hmawbi Township, Yangon Region

NEED-EVF had graduated already over 60 youth all over Myanmar about sustainable agriculture, Community Development and Environment conservation.

3 groups of Alumni are working on their own Sustainable organic modern farms by support of NEED.