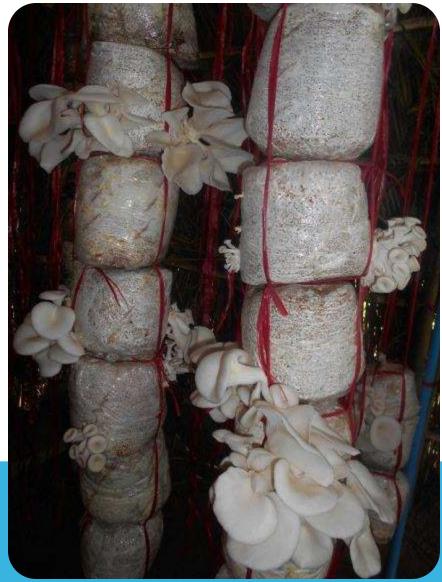

## PRACTICAL FIELD WORK FOR AGRO ECOLOGICAL ISSUES

- Seasonally Crop growing
- Seasonally seed collecting
- Nursery Farming
- Rice Cultivation
- Compose Making
- Root Propagation
- Mushroom Plantation
- Reduce chemical Soap Making
- Natural Mud -brick Building
- System of Rice instification
- System of direct Rice Sowing
- Integrated cow and rice, chicken and vegetables