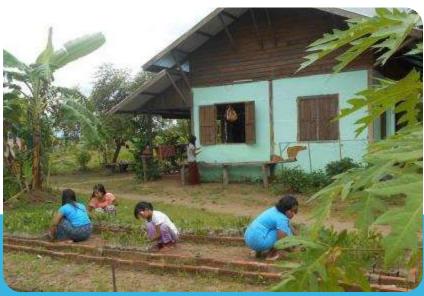

## PRACTICAL FIELD WORK FOR AGRO ECOLOGICAL ISSUES

- Seasonally Crop growing
- Seasonally seed collecting
- Nursery Farming
- Rice Cultivation
- Compose Making
- Root Propagation
- Mushroom Plantation
- Reduce chemical Soap Making
- Natural Mud -brick Building
- System of Rice instification
- System of direct Rice Sowing
- Integrated cow and rice, chicken and vegetables