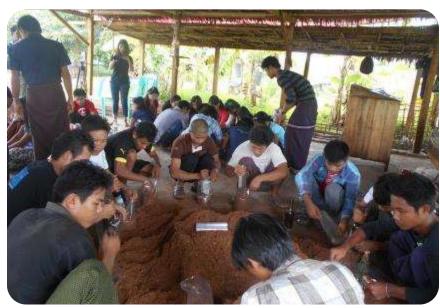

## PRACTICAL FIELD WORK FOR AGRO ECOLOGICAL ISSUES

- Seasonally Crop growing
- Seasonally seed collecting
- Nursery Farming
- Rice Cultivation
- Compose Making
- Root Propagation
- Mushroom Plantation
- Reduce chemical Soap Making
- Natural Mud -brick Building
- System of Rice instification
- System of direct Rice Sowing
- Integrated cow and rice, chicken and vegetables