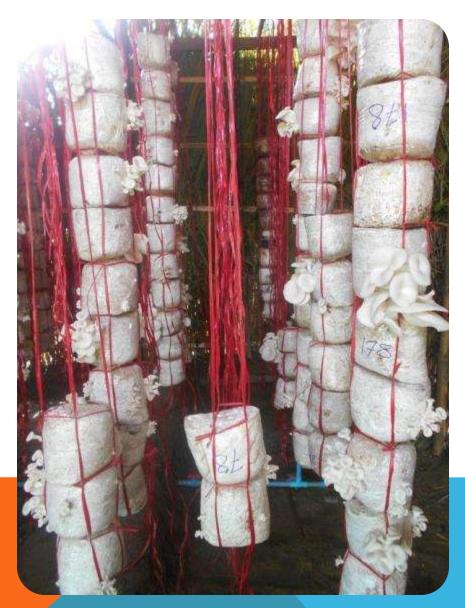

## PRACTICAL FIELD WORK FOR AGRO ECOLOGICAL ISSUES

- Seasonally Crop growing
- Seasonally seed collecting
- Nursery Farming
- Rice Cultivation
- Compose Making
- Root Propagation
- Mushroom Plantation
- Reduce chemical Soap Making
- Natural Mud -brick Building
- System of Rice instification
- System of direct Rice Sowing
- Integrated cow and rice, chicken and vegetables