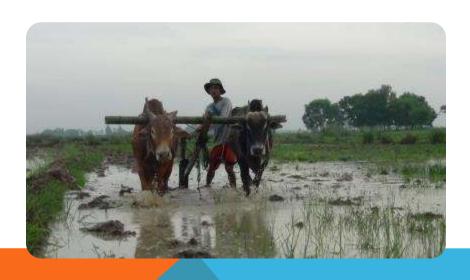

## PRACTICAL FIELD WORK FOR AGRO ECOLOGICAL ISSUES

- Seasonally Crop growing
- Seasonally seed collecting
- Nursery Farming
- Rice Cultivation
- Compose Making
- Root Propagation
- Mushroom Plantation
- Reduce chemical Soap Making
- Natural Mud -brick Building
- System of Rice instification
- System of direct Rice Sowing
- Integrated cow and rice, chicken and vegetables