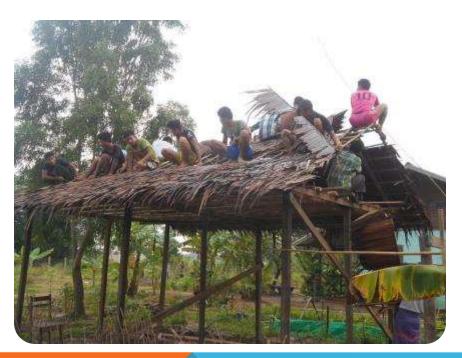

## WHAT WE DONE IN LAST 2 YEARS

NEED-EVF have create a Training Center at Nyaung Bin Tharyar village, Hmawbi Township, Yangon Region

NEED-EVF had graduated already over 60 youth all over Myanmar about sustainable agriculture, Community Development and Environment conservation.

3 groups of Alumni are working on their own Sustainable organic modern farms by support of NEED.