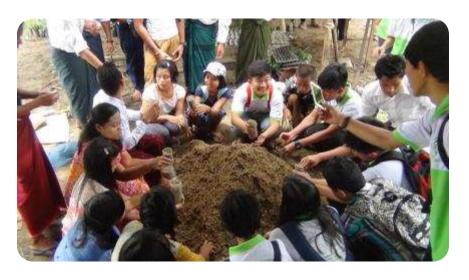

## PRACTICAL FIELD WORK FOR AGRO ECOLOGICAL ISSUES

- Seasonally Crop growing
- Seasonally seed collecting
- Nursery Farming
- Rice Cultivation
- Compose Making
- Root Propagation
- Mushroom Plantation
- Reduce chemical Soap Making
- Natural Mud -brick Building
- System of Rice instification
- System of direct Rice Sowing
- Integrated cow and rice, chicken and vegetables