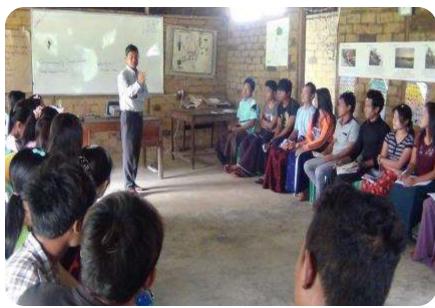

#### SPECIAL FINGERS

- > Permanent Organic Model Farm in Arakan State
- ➤ La Hu Livestock Breeding in , Northern Shan State

➤ More of Alumni are Join with their Local Organization to give awareness and doing workshop at the local community about what they have learned from NEED.