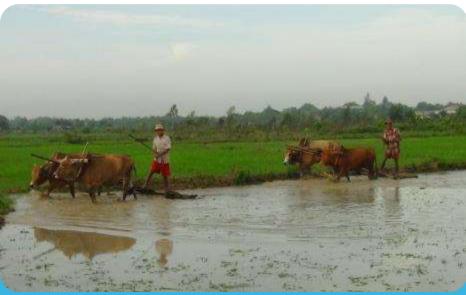

## PRACTICAL FIELD WORK FOR AGRO ECOLOGICAL ISSUES

- Seasonally Crop growing
- Seasonally seed collecting
- Nursery Farming
- Rice Cultivation
- Compose Making
- Root Propagation
- Mushroom Plantation
- Reduce chemical Soap Making
- Natural Mud -brick Building
- System of Rice instification
- System of direct Rice Sowing
- Integrated cow and rice, chicken and vegetables