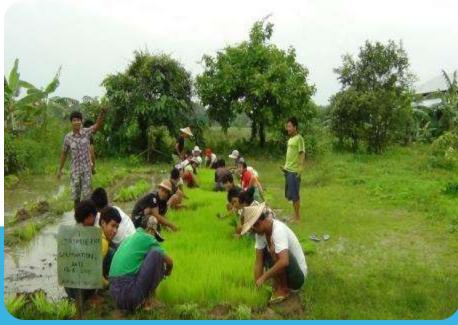

## PRACTICAL FIELD WORK FOR AGRO ECOLOGICAL ISSUES

- Seasonally Crop growing
- Seasonally seed collecting
- Nursery Farming
- Rice Cultivation
- Compose Making
- Root Propagation
- Mushroom Plantation
- Reduce chemical Soap Making
- Natural Mud -brick Building
- System of Rice instification
- System of direct Rice Sowing
- Integrated cow and rice, chicken and vegetables