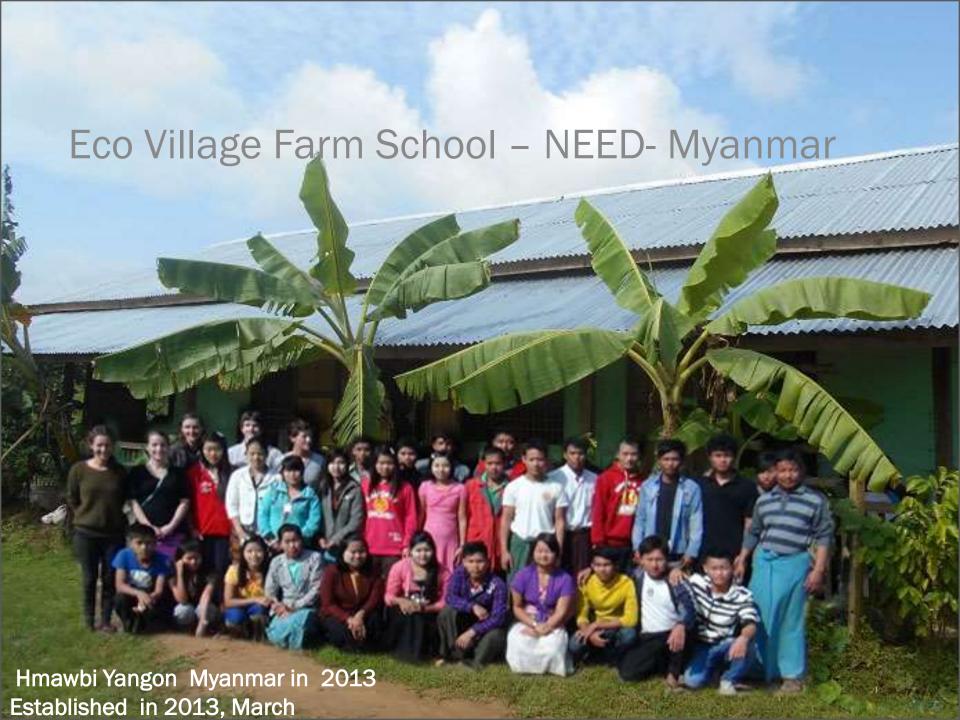

## WHAT WE DONE IN LAST 2 YEARS

NEED-EVF have create a Training Center at Nyaung Bin Tharyar village, Hmawbi Township, Yangon Region

NEED-EVF had graduated already over 60 youth all over Myanmar about sustainable agriculture, Community Development and Environment conservation.

3 groups of Alumni are working on their own Sustainable organic modern farms by support of NEED.