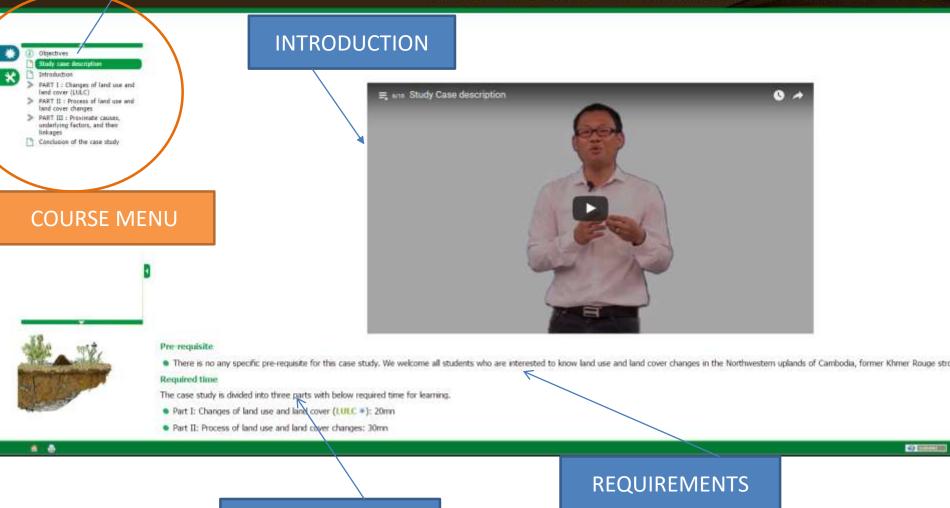

### LEARNING PATH: FROM E-LEARNING **PLATFORM TO COURSE**

### OBJECTIVES

## E-learning: course's interface