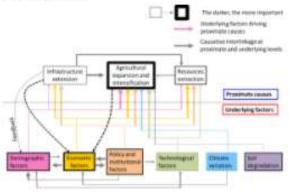

#### Linkages of proximate causes and underlying factors

The past studies on deforestation in the tropical regions showed that there are not multiple proximate causes and underlying factors, but also in most cases the interactions of multiple underlying factors drive multiple and a studies of the interaction of the studies of the interaction of the inte

- In this case study, political and territorial strategies to integrate Khmer Rouge to end the long standing civil wars in Cambodia, the need for socio-economic development for the demobilized military f drove agricultural expansion and intensification and the improvement of roads infrastructure in the Northwestern regions.
- Access to agricultural technologies such agro-chemicals and machineries, high variation of rainfall and soil degradation led to the changes of land use for instance shifting from annual upland crops longan. These two kinds of fruit trees sustain very well with depleted soil and drought. Furthermore, it could be stimulated the production using agro-chemicals to schedule the harvest at premium price.