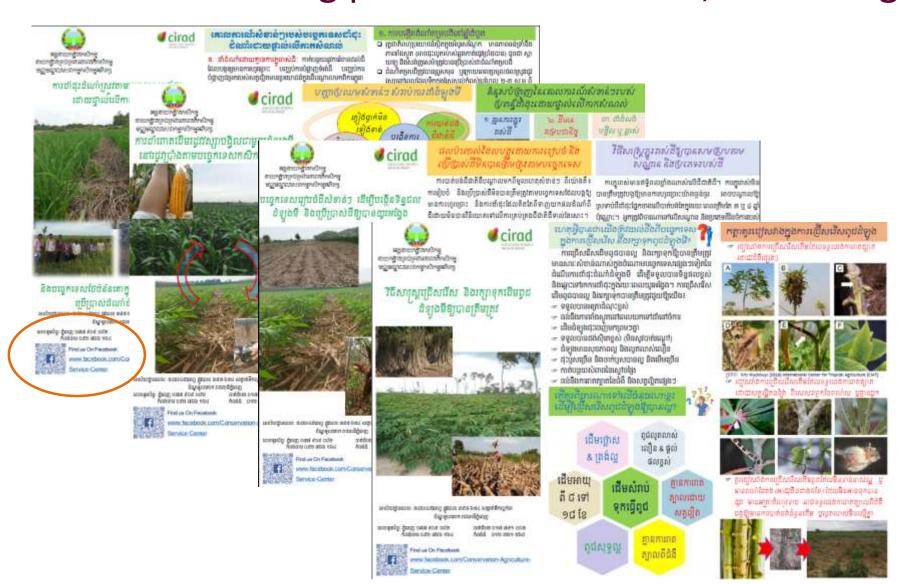

# Technical leaflets, a use of QRC for enhancing the learning process → Facebook, e-learning