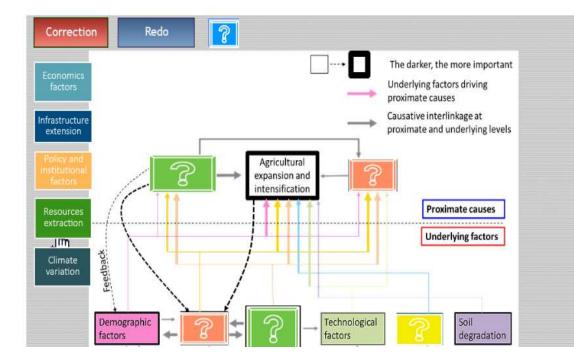

#### Linkages of proximate causes and underlying factors

The past studies on deforestation in the tropical regions showed that there are not multiple proximate causes and underlying factors, but also in most cases the interactions of multiple underlying factors drive multiple and a studies of the interaction of the studies of the interaction of the inte

- In this case study, political and territorial strategies to integrate Khmer Rouge to end the long standing civil wars in Cambodia, the need for socio-economic development for the demobilized military f drove agricultural expansion and intensification and the improvement of roads infrastructure in the Northwestern regions.
- Access to agricultural technologies such agro-chemicals and machineries, high variation of rainfall and soil degradation led to the changes of land use for instance shifting from annual upland crops longan. These two kinds of fruit trees sustain very well with depleted soil and drought. Furthermore, it could be stimulated the production using agro-chemicals to schedule the harvest at premium price.

Based on previous contents, select a colored box on the left side and drag it to its right location on the graphic. Once you've finished, click on the "correction" button at the bottom of the graphic.