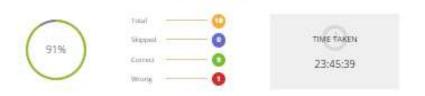

## Online assessment on the platform

The score is saved on the platform. Students can have access to their scores by their personal dashboard.

# Teacher have access to the score of students

After assessment, the correction of the quizz gives a feedback related to the answer

10