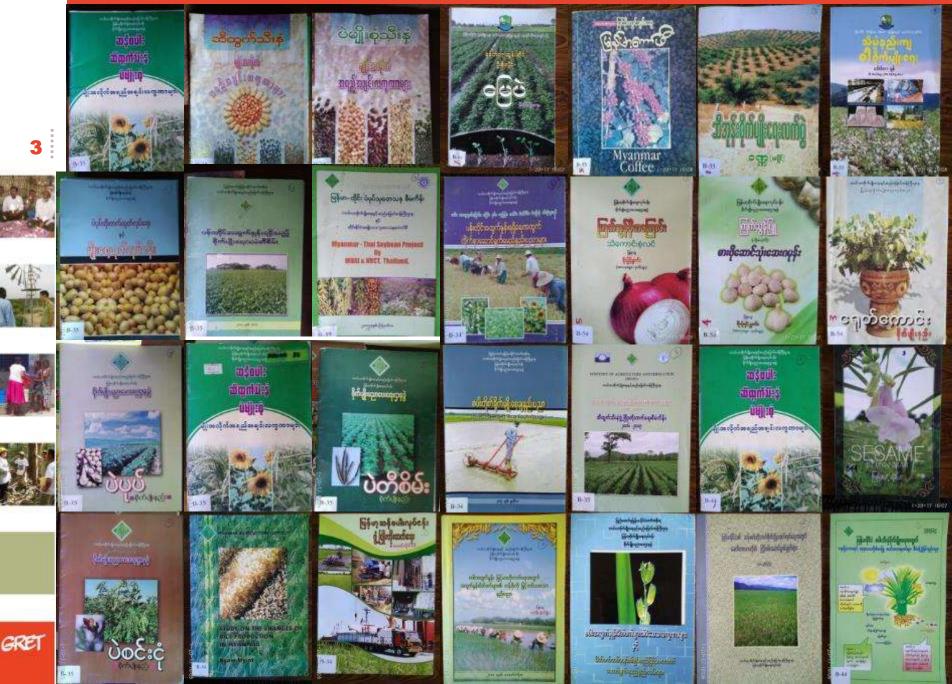

r>MF, MLFRD, <u>UNDP</u> , IRRI, <u>FAO</u> ,<br><u>INGOs</u> , <u>G2G</u> , <u>Private</u>                                                    | Above+ demo cum<br>trials, Agri Projects,<br>Workshops, Books, TV                                                                                                            |  |  |  |  |
| GRET | 2003 – till now<br>(liberalized<br>crops?)        | MoALI, MONREC(MOECAF),<br>MC, UNDP, FAO, WB, ADB,<br>IRRI, NGOs, CBOs, CSOs,<br>Private (individuals,<br>companies, farmer<br>organizations/ associations/<br>federations) | Above+ Efficacy Trials,<br>FFS, Farmer Forum,<br>Journal/newsletter, FM<br>radio stations, MRTV<br>channels (multiplex),<br>Mobiles, Apps, Internet<br>(websites + facebook) |  |  |  |  |

#### **Booklets by DoA (MAS) Extension (1)**



### Continue (2)....



#### Continue (3)....



#### **Continue (4)... (with some pamphlets)**



#### Continue (5)...



#### Books published by individual authors in the public bookstores (1)



### Continue (2)....



### Continue (3)...



10











GRET

### Continue (4)....



GRET

### Continue (5)....



#### Some books published by NGOs



#### **Some Journals/Newsletters**



## Registered Pesticides & Fertilizers in Myanmar up till now













#### Pesticides registered: since 1993 up to Nov 2016

Pesticide Distributor = 451 Pesticide Manufacturer = 719 Pesticide Type (Group) = 211 Pesticide Name (Trade) = 2728

(Source: http://www.ppdmyanmar.org/PRB)

#### Fertilizers Company registered till now

Fertilizer Company = 415 Manufacturer only = 134 Importer only = 260 M