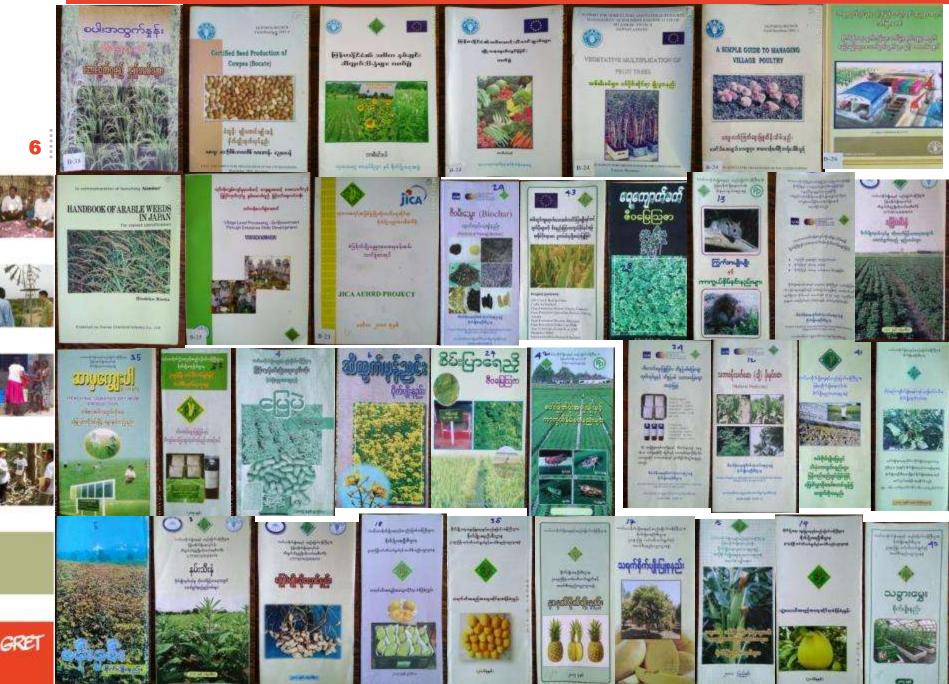

| Above+ demo cum<br>trials, Agri Projects,<br>Workshops, Books, TV                                                                                                            |  |  |  |  |
| GRET | 2003 – till now<br>(liberalized<br>crops?)        | MoALI, MONREC(MOECAF),<br>MC, UNDP, FAO, WB, ADB,<br>IRRI, NGOs, CBOs, CSOs,<br>Private (individuals,<br>companies, farmer<br>organizations/ associations/<br>federations) | Above+ Efficacy Trials,<br>FFS, Farmer Forum,<br>Journal/newsletter, FM<br>radio stations, MRTV<br>channels (multiplex),<br>Mobiles, Apps, Internet<br>(websites + facebook) |  |  |  |  |

#### **Booklets by DoA (MAS) Extension (1)**



### Continue (2)....



#### Continue (3)....



#### **Continue (4)... (with some pamphlets)**



#### Continue (5)...



#### Books published by individual authors in the public bookstores (1)



### Continue (2)....



### Continue (3)...



10











GRET

### Continue (4)....



GRET

### Continue (5)....



#### Some books published by NGOs



#### **Some Journals/Newsletters**



## Registered Pesticides & Fertilizers in Myanmar up till now













#### Pesticides registered: since 1993 up to Nov 2016

Pesticide Distributor = 451 Pesticide Manufacturer = 719 Pesticide Type (Group) = 211 Pesticide Name (Trade) = 2728

(Source: http://www.ppdmyanmar.org/PRB)

#### Fertilizers Company registered till now

Fertilizer Company = 415 Manufacturer only = 134 Importer only = 260 Manufacturer + Importer = 19 Manufacturer + Importer + Export = 1 Manufacturer + Exporter = 1

(Sour