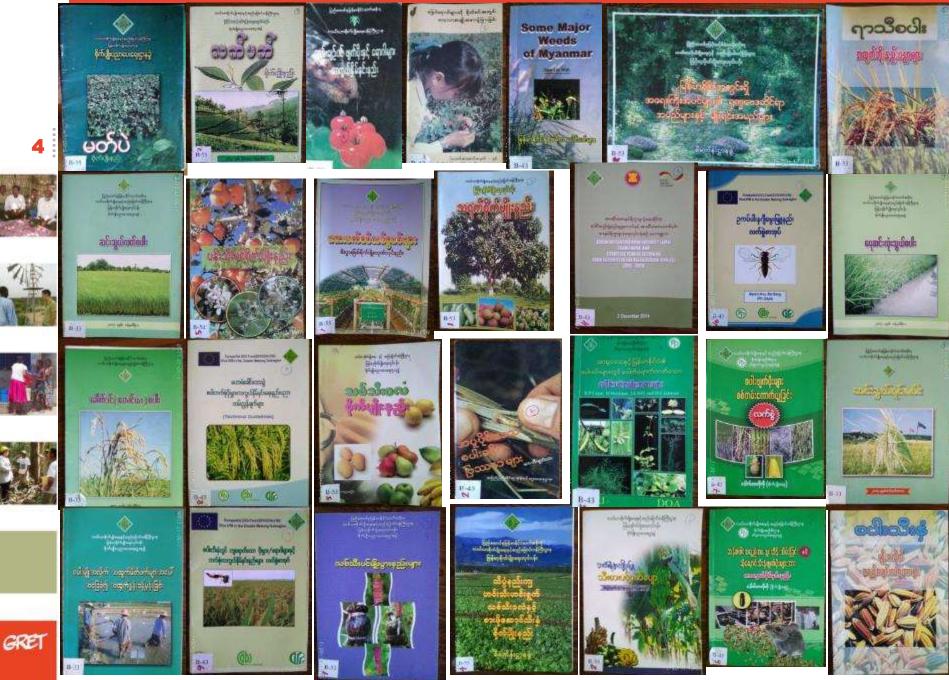

, IRRI, <u>FAO</u> ,<br><u>INGOs</u> , <u>G2G</u> , <u>Private</u>                                                    | Above+ demo cum<br>trials, Agri Projects,<br>Workshops, Books, TV                                                                                                            |  |  |  |  |
| GRET | 2003 – till now<br>(liberalized<br>crops?)        | MoALI, MONREC(MOECAF),<br>MC, UNDP, FAO, WB, ADB,<br>IRRI, NGOs, CBOs, CSOs,<br>Private (individuals,<br>companies, farmer<br>organizations/ associations/<br>federations) | Above+ Efficacy Trials,<br>FFS, Farmer Forum,<br>Journal/newsletter, FM<br>radio stations, MRTV<br>channels (multiplex),<br>Mobiles, Apps, Internet<br>(websites + facebook) |  |  |  |  |

#### **Booklets by DoA (MAS) Extension (1)**



### Continue (2)....



#### Continue (3)....



#### **Continue (4)... (with some pamphlets)**



#### Continue (5)...



#### Books published by individual authors in the public bookstores (1)



### Continue (2)....



### Continue (3)...



10











GRET

### Continue (4)....



GRET

### Continue (5)....



#### Some books published by NGOs



#### **Some Journals/Newsletters**



## Registered Pesticides & Fertilizers in Myanmar up till now













#### Pesticides registered: since 1993 up to Nov 2016

Pesticide Distributor = 451 Pesticide Manufacturer = 719 Pesticide Type (Group) = 211 Pesticide Name (Trade) = 2728

(Source: http://www.ppdmyanmar.org/PRB)

#### Fertilizers Company registered till now

Fertilizer Company = 415 Manufacturer only = 134 Importer only = 260 Manufacturer + Importer =